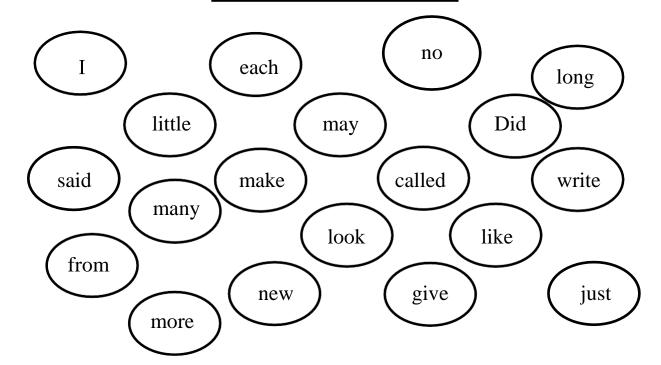

| Shine     | Show |

| Sh words (Ending) |       |       |
|-------------------|-------|-------|
| Fish              | Wish  | Dish  |
| Push              | Wash  | Cash  |
| Rush              | Crush | brush |

| Two letter words |    |    |    |
|------------------|----|----|----|
| Am               | We | Of | An |
| As               | It | Is | Be |
| Do               | By | So | We |
| Up               | On | Or | If |
| In               | My | Do | go |

| 'th'words |      |       |
|-----------|------|-------|
| This      | That | Those |
| These     | Then | Them  |
| Than      | They | The   |

| 'At' sounds |     |     |  |
|-------------|-----|-----|--|
| Cat         | Pat | Bat |  |
| Sat         | Fat | Hat |  |
| Mat         | Rat | Oat |  |

## Sight words



### **TAMIL**

இவ் எழுத்துகளை விடுமுறை நாட்களில் தினந்தோறும் படிக்கவும்.

```
*உயிர் எழுத்துகள் : 'அ' முதல் 'ஒள'
```

- \***மெய் எழுத்துகள்: 'க்' முதல் 'ன்'**
- \*அவரிசை 'க' முதல் 'ன'
- \*ஆ வரிசை 'கா' முதல் 'னா'

| * <b>கண்</b> | * பல்        | * கால்        |
|--------------|--------------|---------------|
| * மரம்       | * மலர்       | * வனம்        |
| * உரல்       | <b>*</b> மண் | * <b>ஏ</b> ர் |
| * கரம்       | ∗ பலா        | * மான்        |
| * தாத்தா     | * பாப்பா     | * புயல்       |



#### NOTE TO STUDENT:

Summer holidays: 27.4.2023 to 04.06.2023.

- **School reopens on 05.06.2023 (Tentative) after summer holidays.**
- ❖ Van service will be available on the reopening day of the school.
- ❖ Students shall come to school wearing full uniform including accessories such as sho